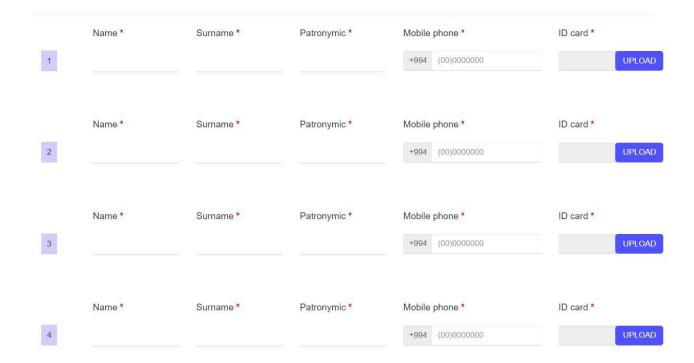

#### **ID** cards

- Enter the property owner's name, surname, patronymic and the front side of ID card's image into the appropriate fields.
- The size of the ID card image should not exceed 5 MB.
- When more than 10 citizens apply, press the "+" button to open additional cells.