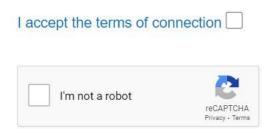

### **Terms of connection**

- If you agree with the terms of connection, check the appropriate box.
- After checking the "I am not a robot" field, if the application form is filled correctly, you will be redirected to the next page.
- Incomplete cells will be marked in red.